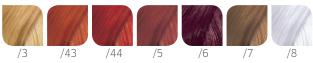

## UNCHANGED SHADES:

7/0

7/00

PERFECTON BY COLOR FRESH:

DISCONTINUED SHADES: 5/19, 7/19, 7/43