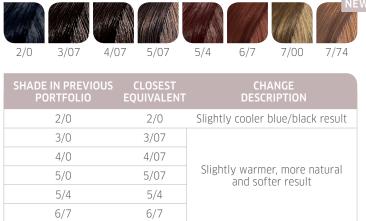

Because the shades are more modern and designed to support all Wella Professionals color portfolios, you will not be able to recreate exactly the same end results as with the previous shade portfolio. However, the guidance shown here will enable you to understand the end results of the new portfolio:

### NEW/MODERNIZED SHADES:

Slightly more natural warm beige

## UNCHANGED SHADES:

7/0

7/00

PERFECTON BY COLOR FRESH:

DISCONTINUED SHADES: 5/19, 7/19, 7/43